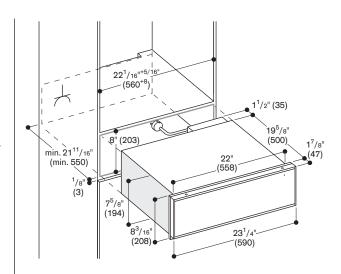

# Planning notes

The front of the appliance extends 17/s" from the cabinet carcass. When mounting a BS Combi-steam oven/BM Combi-microwave oven/CM espresso machine directly above drawer in 24" cutout, the partition shelf is only required if installing in a horizontal configuration next to a BO 480/481 oven to ensure proper alignment.

Otherwise the partition shelf is not required.

Built-in under countertop or in single cut-out.

When mounting the drawer below the 400 series Combi-steam oven, plan a recess of at least 13/8" between the back wall and the drawer to allow for the inlet and outlet hose to be installed appropriately.

The electrical outlet can be planned behind the appliance.

Please read the installation details regarding oven combination on page 12-13.

# Rating

Total rating: 520 W.
Total Amps: 5 A.
120 V / 60 Hz
Connecting cable 71" with plug.

Side view of DV 463 below BS Combi-steam oven, BM Combimicrowave oven, CM espresso machine