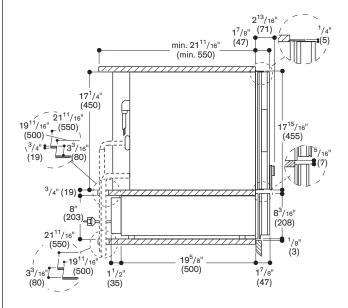

# Planning notes

The front of the appliance extends 17/s" from the cabinet carcass. When mounting a BS Combi-steam oven/BM Combi-microwave oven/CM espresso machine directly above drawer in 24" cutout, the partition shelf is only required if installing in a horizontal configuration next to a BO 480/481 oven to ensure proper alignment.

Otherwise the partition shelf is not required.

Built-in under countertop or in single cut-out.

When mounting the drawer below the 400 series Combi-steam oven, plan a recess of at least 13/8" between the back wall and the drawer to allow for the inlet and outlet hose to be installed appropriately.

The electrical outlet can be planned behind the appliance.

Please read the installation details regarding oven combination on page 12-13.

# Rating

Total rating: 520 W.
Total Amps: 5 A.
120 V / 60 Hz
Connecting cable 71" with plug.

Side view of DV 463 below BS Combi-steam oven, BM Combimicrowave oven, CM espresso machine